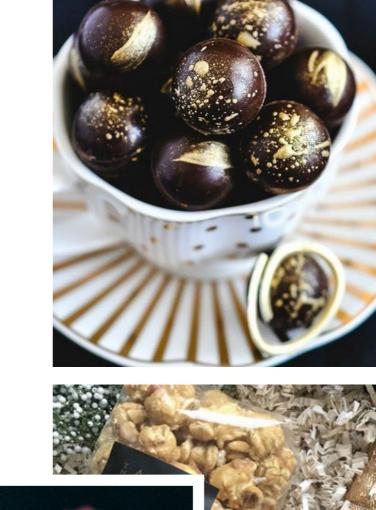

### BUBBLES & TRUFFLES

CHAMPAGNE & TRUFFLES. A BOTTLE OF MOËT & CHANDON, HOMEMADE TRUFFLES AND A PAIR OF BEAUTIFUL CHAMPAGNE FLUTES.

£95.00 + VAT per hamper\*

Includes:

- Beautiful packaging & presentation box
- Couriered delivery within M25.