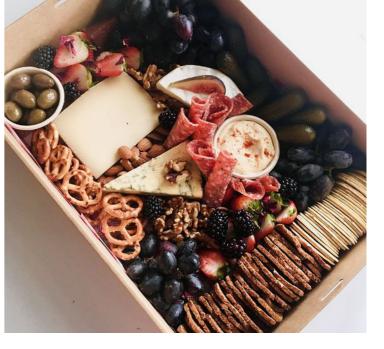

## PORT & ARTISAN CHEESE

PORT & CHEESE HAMPER, BLACK BOMBER CHEESE, HOUSE MADE CRACKERS, FIG CHUTNEY, AND A BOTTLE OF PORT WITH BEAUTIFUL CHEESE KNIFE KEEPSAKE.

£80.00 + VAT per hamper\*

Includes:

- Beautiful packaging & presentation box
- Couriered delivery within M25