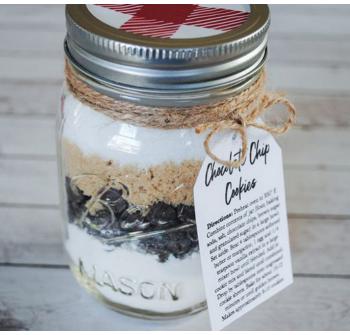

## RHUBARB'S CHRISTMAS PUDDING

ALL THE INGREDIENTS TO MAKE YOUR OWN CHRISTMAS PUDDING FROM THE SECRET 'HAMMOND' FAMILY RECIPE WITH A KEEPSAKE PUDDING BASIN.

£70.00 + VAT per hamper\*

Includes:

- Beautiful packaging & presentation box
- Couriered delivery within M25.