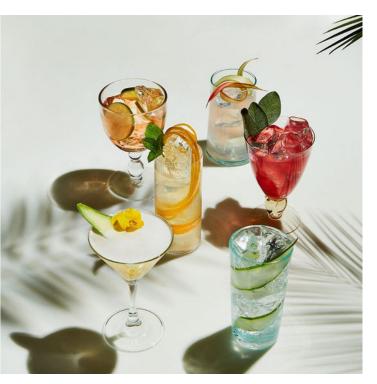

## THE G&T HAMPER

A SELECTION OF 3 MINI BOTTLES OF FLAVOURED GINS, TONICS, BOTANICALS AND 2 X GLASS BALLOON GLASSES

£75.00 +VAT per hamper\*