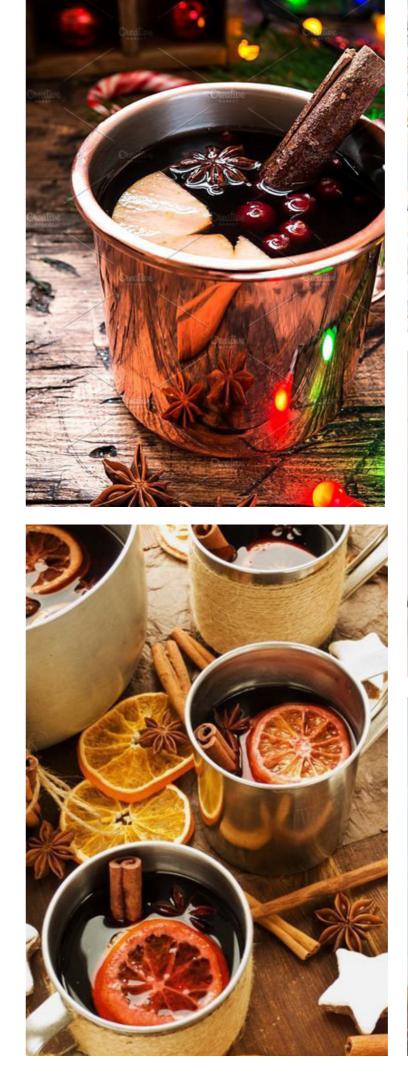

### WARM CIDER TIPPLE

MULLED APPLE CIDER COCKTAIL HAMPER WITH ALL THE INGREDIENTS FOR THE PERFECT WINTER WARMER COCKTAIL WITH HANDMADE MINCE PIES AND A PAIR OF COPPER MUGS AS A KEEPSAKE

£65.00 + VAT per hamper\*