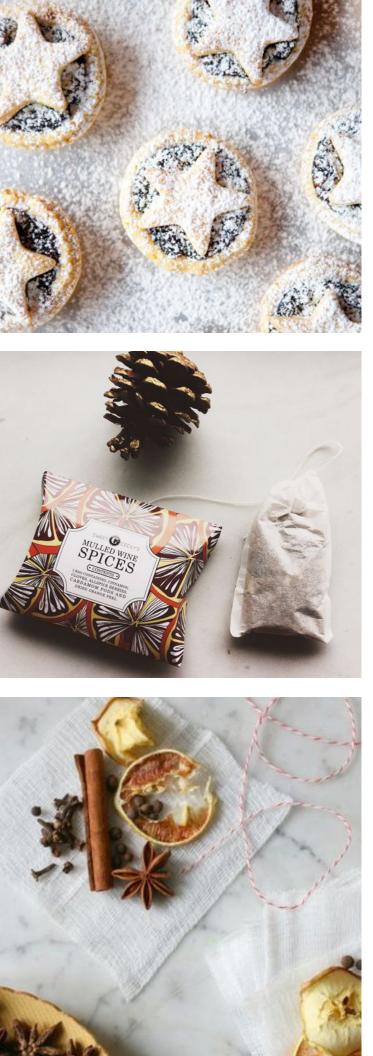

### WARM CIDER TIPPLE

MULLED APPLE CIDER COCKTAIL HAMPER WITH ALL THE INGREDIENTS FOR THE PERFECT WINTER WARMER COCKTAIL WITH HANDMADE MINCE PIES AND A PAIR OF COPPER MUGS AS A KEEPSAKE

£65.00 + VAT per hamper\*