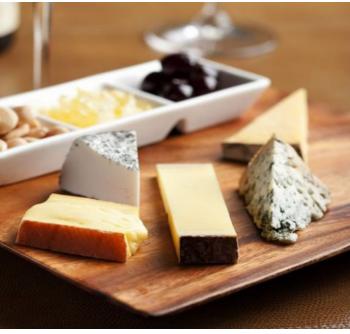

## PORT & ARTISAN CHEESE

PORT & CHEESE HAMPER, BLACK BOMBER CHEESE, HOUSE MADE CRACKERS, FIG CHUTNEY, AND A BOTTLE OF PORT WITH BEAUTIFUL CHEESE KNIFE KEEPSAKE.

£80.00 + VAT per hamper\*

Includes:

- Beautiful packaging & presentation box
- Couriered delivery within M25