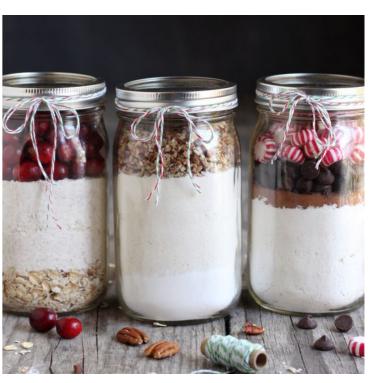

## RHUBARB'S CHRISTMAS PUDDING

ALL THE INGREDIENTS TO MAKE YOUR OWN CHRISTMAS PUDDING FROM THE SECRET 'HAMMOND' FAMILY RECIPE WITH A KEEPSAKE PUDDING BASIN.

£70.00 + VAT per hamper\*

Includes:

- Beautiful packaging & presentation box
- Couriered delivery within M25.