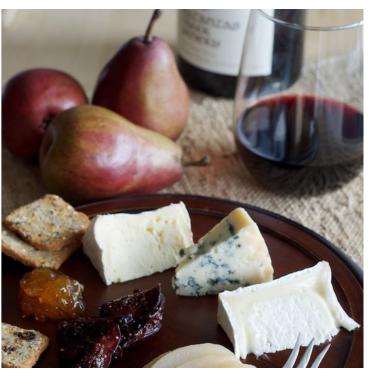

## PORT & ARTISAN CHEESE

PORT & CHEESE HAMPER, BLACK BOMBER CHEESE, HOUSE MADE CRACKERS, FIG CHUTNEY, AND A BOTTLE OF PORT WITH BEAUTIFUL CHEESE KNIFE KEEPSAKE.

£80.00 + VAT per hamper\*

Includes:

- Beautiful packaging & presentation box
- Couriered delivery within M25