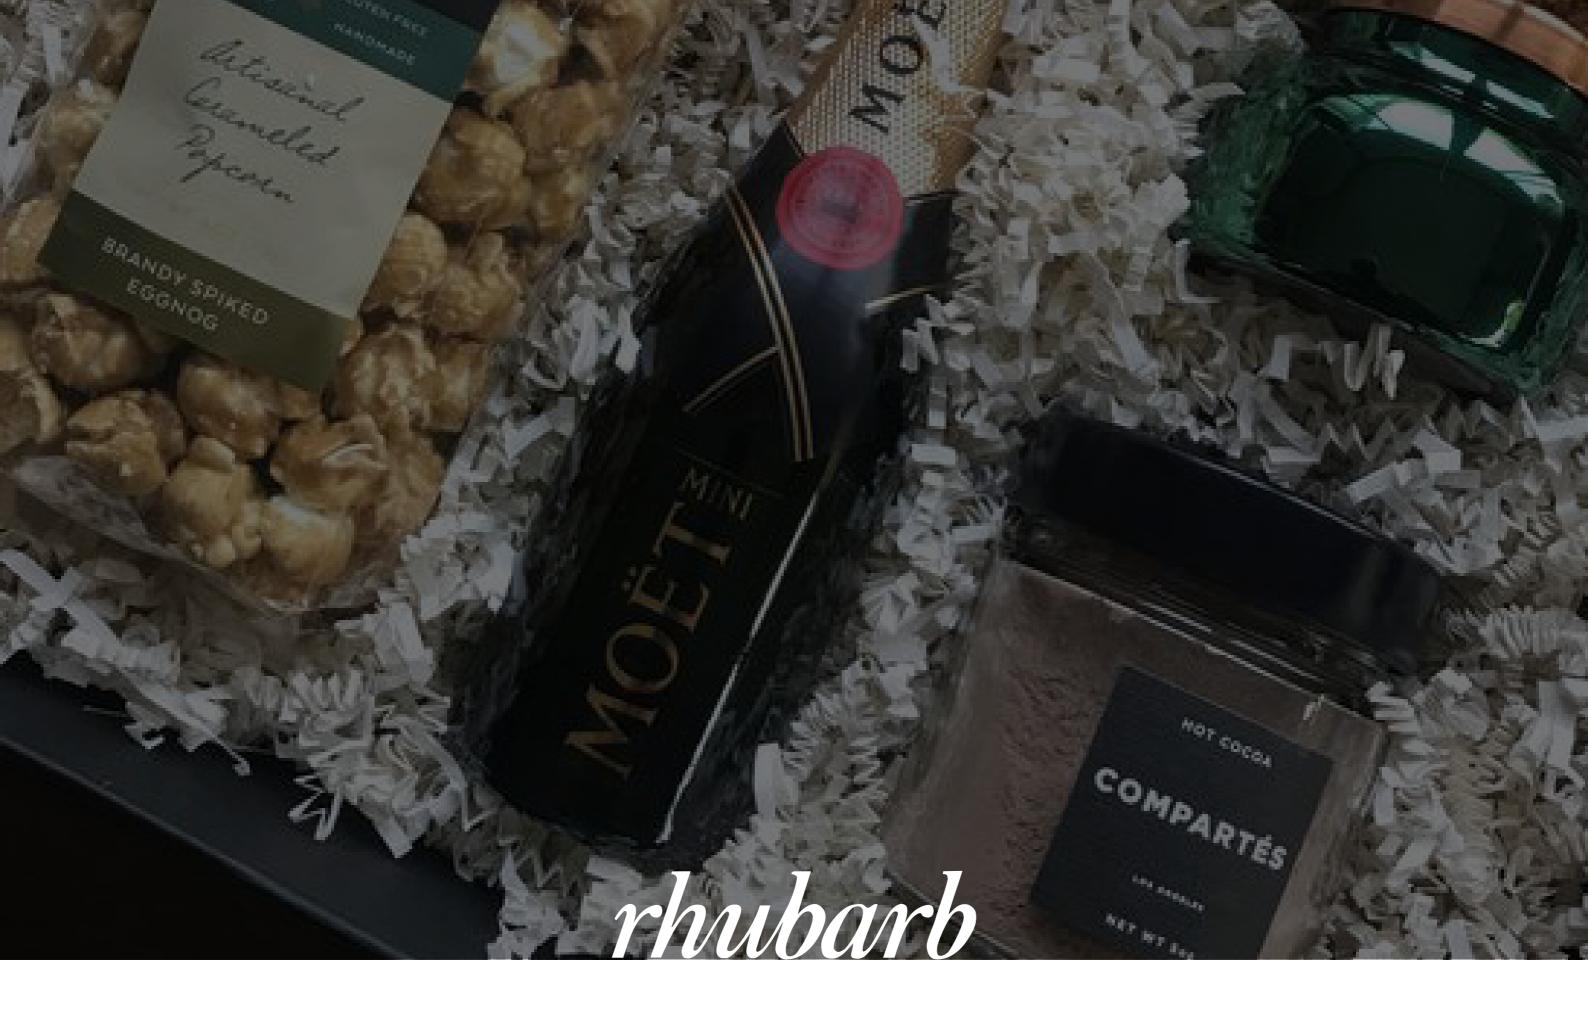

### BUBBLES & TRUFFLES

CHAMPAGNE & TRUFFLES. A BOTTLE OF MOËT & CHANDON, HOMEMADE TRUFFLES AND A PAIR OF BEAUTIFUL CHAMPAGNE FLUTES.

£95.00 + VAT per hamper\*

Includes:

- Beautiful packaging & presentation box
- Couriered delivery within M25.