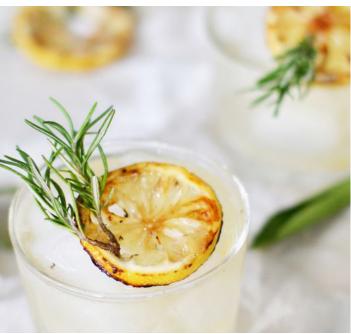

### WARM CIDER TIPPLE

MULLED APPLE CIDER COCKTAIL HAMPER WITH ALL THE INGREDIENTS FOR THE PERFECT WINTER WARMER COCKTAIL WITH HANDMADE MINCE PIES AND A PAIR OF COPPER MUGS AS A KEEPSAKE

£65.00 + VAT per hamper\*