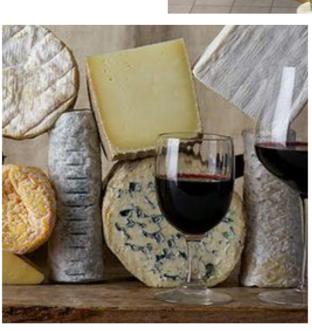

## PORT & ARTISAN CHEESE

PORT & CHEESE HAMPER, BLACK BOMBER CHEESE, HOUSE MADE CRACKERS, FIG CHUTNEY, AND A BOTTLE OF PORT WITH BEAUTIFUL CHEESE KNIFE KEEPSAKE.

£80.00 + VAT per hamper\*

Includes:

- Beautiful packaging & presentation box
- Couriered delivery within M25