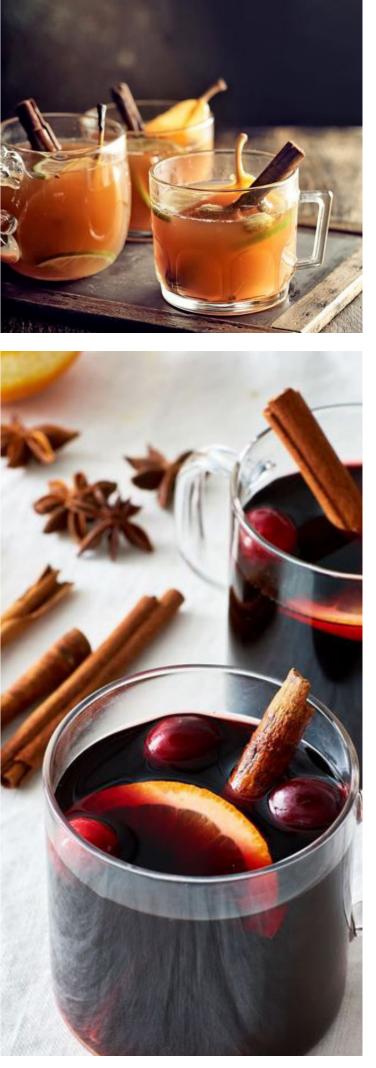

### WARM CIDER TIPPLE

MULLED APPLE CIDER COCKTAIL HAMPER WITH ALL THE INGREDIENTS FOR THE PERFECT WINTER WARMER COCKTAIL WITH HANDMADE MINCE PIES AND A PAIR OF COPPER MUGS AS A KEEPSAKE

£65.00 + VAT per hamper\*