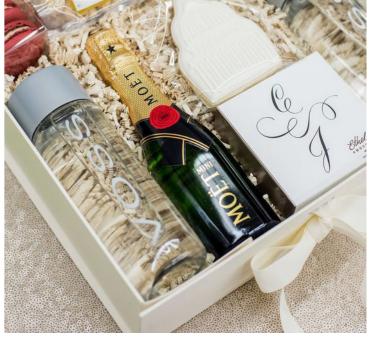

### BUBBLES & TRUFFLES

CHAMPAGNE & TRUFFLES. A BOTTLE OF MOËT & CHANDON, HOMEMADE TRUFFLES AND A PAIR OF BEAUTIFUL CHAMPAGNE FLUTES.

£95.00 + VAT per hamper\*

Includes:

- Beautiful packaging & presentation box
- Couriered delivery within M25.