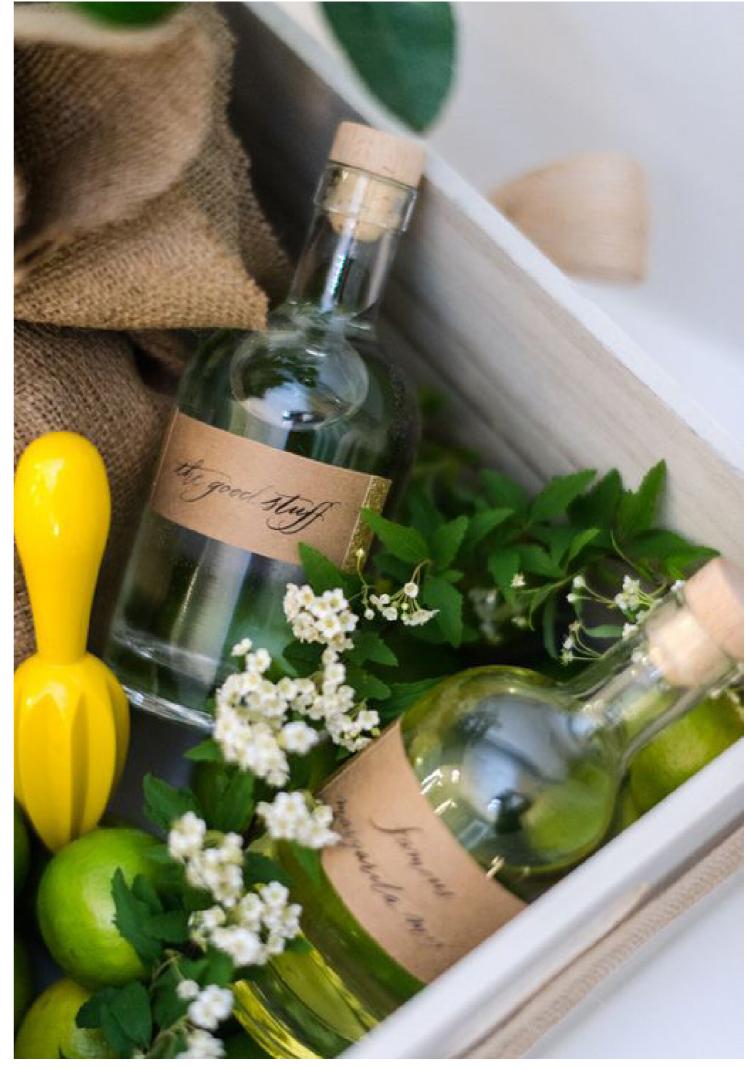

## THE G&T HAMPER

A SELECTION OF 3 MINI BOTTLES OF FLAVOURED GINS, TONICS, BOTANICALS AND 2 X GLASS BALLOON GLASSES

£75.00 +VAT per hamper\*