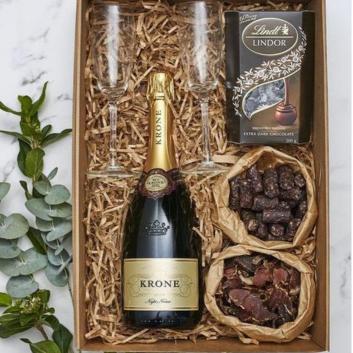

## PORT & ARTISAN CHEESE

PORT & CHEESE HAMPER, BLACK BOMBER CHEESE, HOUSE MADE CRACKERS, FIG CHUTNEY, AND A BOTTLE OF PORT WITH BEAUTIFUL CHEESE KNIFE KEEPSAKE.

£80.00 + VAT per hamper\*

Includes:

- Beautiful packaging & presentation box
- Couriered delivery within M25