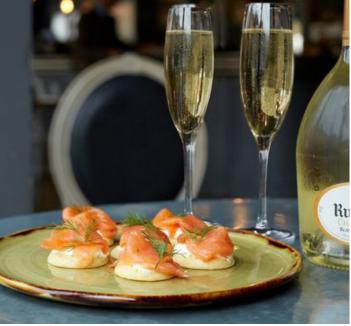

# SMOKED SALMON & BUBBLES

ROYAL FILLET OF SMOKED SALMON, BLINI'S, DILL CRÈME FRAICHE AND A BOTTLE OF SPARKLING WITH A CANAPE TRAY KEEPSAKE.

£90.00 + VAT per hamper\*

Includes:

- Beautiful packaging & presentation box
- Couriered delivery within M25.