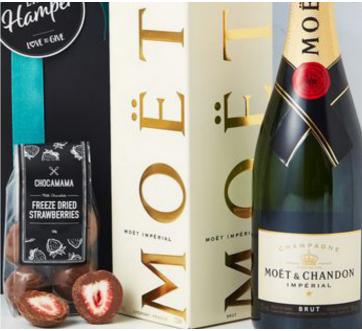

### BUBBLES & TRUFFLES

CHAMPAGNE & TRUFFLES. A BOTTLE OF MOËT & CHANDON, HOMEMADE TRUFFLES AND A PAIR OF BEAUTIFUL CHAMPAGNE FLUTES.

£95.00 + VAT per hamper\*

Includes:

- Beautiful packaging & presentation box
- Couriered delivery within M25.