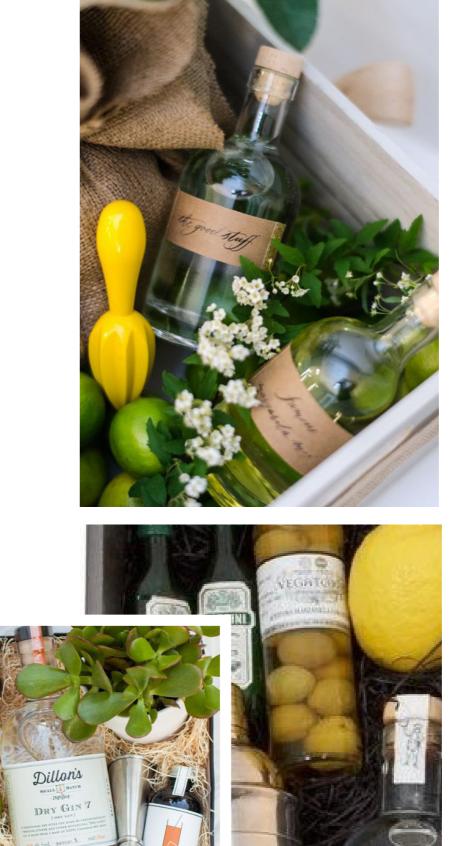

## THE G&T HAMPER

A SELECTION OF 3 MINI BOTTLES OF FLAVOURED GINS, TONICS, BOTANICALS AND 2 X GLASS BALLOON GLASSES

£75.00 +VAT per hamper\*

#### Includes:

- Beautiful packaging & presentation box
- Couriered delivery within M25.

VOD

Seven