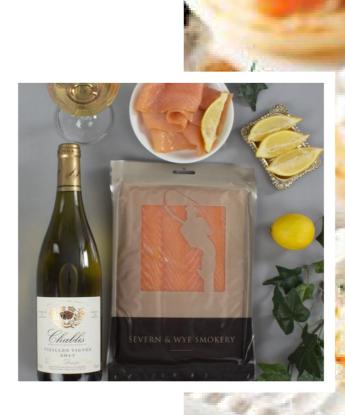

# SMOKED SALMON & BUBBLES

ROYAL FILLET OF SMOKED SALMON, BLINI'S, DILL CRÈME FRAICHE AND A BOTTLE OF SPARKLING WITH A CANAPE TRAY KEEPSAKE.

£90.00 + VAT per hamper\*

Includes:

- Beautiful packaging & presentation box
- Couriered delivery within M25.