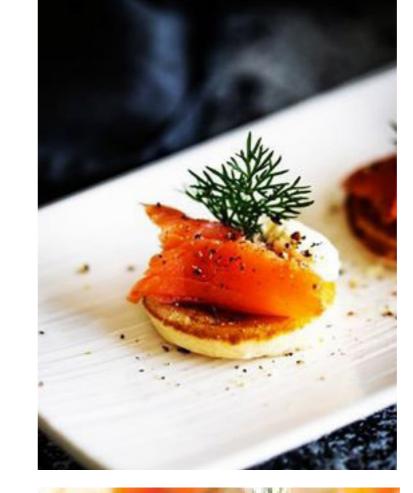

# SMOKED SALMON & BUBBLES

ROYAL FILLET OF SMOKED SALMON, BLINI'S, DILL CRÈME FRAICHE AND A BOTTLE OF SPARKLING WITH A CANAPE TRAY KEEPSAKE.

£90.00 + VAT per hamper\*

Includes:

- Beautiful packaging & presentation box
- Couriered delivery within M25.